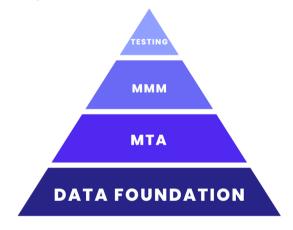

## Centralized data. Unified Measuremnt.

We bring Multi-Touch-Attribution (MTA), Marketing Mix Modeling (MMM), and Testing into a singular view of your marketing performance—powered by your data foundation, centralized and structured by Rockerbox.